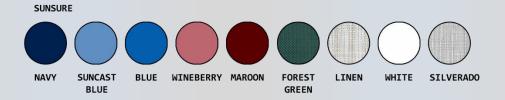

## **Features:**

- 3" EZ Clean twin wheel casters, all locking
- Extended push bar for safe mobility
- Clip-on seat lifts and can be removed for cleaning
- Deluxe mesh backrest available in 9 colors
- Removeable pail with lid

| Ordering Options                 |  |
|----------------------------------|--|
| ESC17 P                          |  |
| Specify backrest color selection |  |