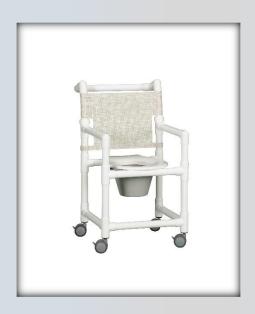

## **Product Description: Select Line Shower Chair Commode**

| Technical Data    |         |  |
|-------------------|---------|--|
| Height:           | 38"     |  |
| Width:            | 21"     |  |
| Depth:            | 25"     |  |
| Weight:           | 26 lbs  |  |
| Seat Height:      | 20"     |  |
| Clearance:        | 17"     |  |
| Between the arms: | 17.25"  |  |
| Weight Capacity:  | 300 lbs |  |
| Ship Weight:      | 31 lbs  |  |
| Shipping Method:  | Parcel  |  |

## **Features:**

- 3" EZ Clean twin wheel casters, all locking
- Extended push bar for safe mobility
- Clip-on seat lifts and can be removed for cleaning
- Deluxe mesh backrest available in 9 colors
- Removeable pail with lid